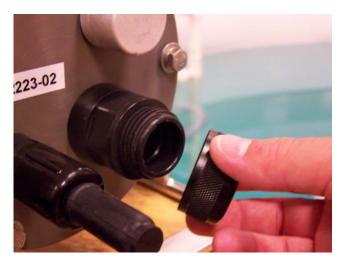

Screw on the protective cover for shipment and storage as shown in Figure 2.

Figure 2: Screw on the Protective Cap

Page 1 of 1

Tel: +1 508 495 4000

www.mclanelabs.com