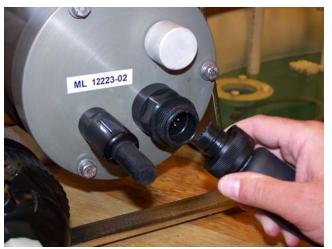

**Details:** An easier to use WTS-LV bulkhead connector requires less force to connect which reduces the risk of damaging connector pins.

Figure 1: Align and Screw-On WTS-LV Bulkhead Connector

To the join the connector with the bulkhead, align the connector with the notch and screw on as shown in Figure 1. It is unnecessary to push the connector on with force.