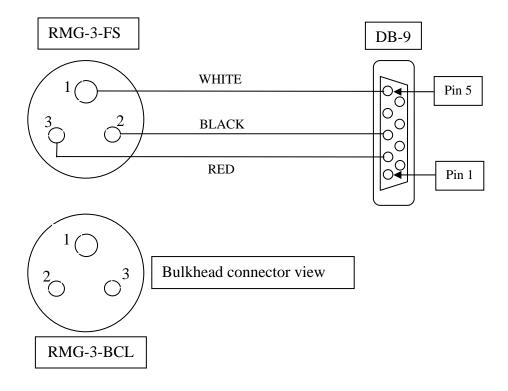

communications.

Potential Negative Effects: Incorrect wiring will result in no response from the controller

**Technical Details:** The wiring diagram for the Impulse RMG-3-FS to DB-9 is shown below. The pin numbering found in the Impulse documentation is also shown for the mating bulkhead connector. There are no pin numbers printed on the connector itself.