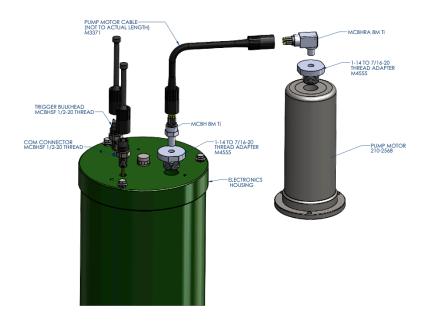

- New pump cable
- New COM cable
- New COM dummy plug
- New MCBH connector with Ti adapter for pump to end cap connection
- New Trigger plug (if Trigger option is installed)

Figure 1 shows the parts for the upgrade. Contact <u>mclane@mclanelabs.com</u> for upgrade pricing.

Figure 1: MCBH cable and connector upgrade

Page 1 of 1

Tel: +1 508 495 4000

www.mclanelabs.com