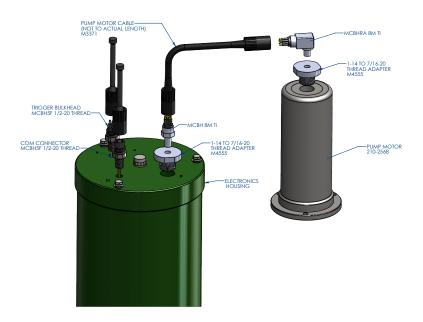

- New pump cable
- New COM cable
- New COM dummy plug
- New MCBH connector with Ti adapter for pump to end cap connection
- New Trigger plug (if Trigger option is installed)

Figure 1 shows the parts for the upgrade. Contact mclanel@mclanelabs.com for upgrade pricing.

Figure 1: MCBH cable and connector upgrade

Page 1 of 1

Tel: +1 508 495 4000 www.mclanelabs.com Fax: +1 508 495 3333