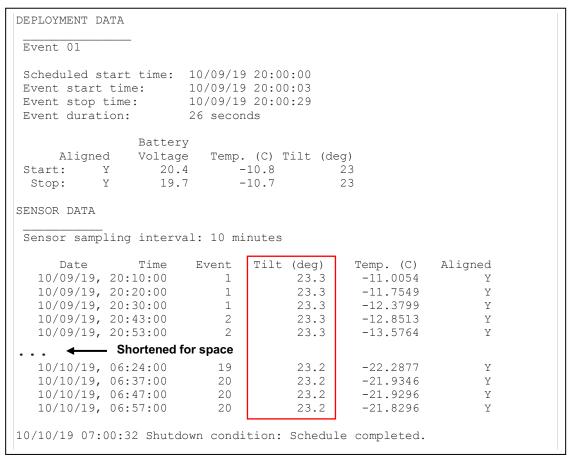

Subject: New Tilt Sensor hardware does not provide heading data

**Summary:** Sediment Traps with McLane serial number 14869 and higher have new Tilt Sensor hardware. The new Tilt Sensor hardware does not provide compass (heading) data. Figure 1 below shows a data offload from the new Tilt Sensor.

Figure 1: New Tilt Sensor, no Heading Reading

Page 1 of 2

Tel: +1 508 495 4000 www.mclanelabs.com Fax: +1 508 495 3333

```
SENSOR DATA
 Sensor sampling interval: 1 minute
                          Time, Event, Tilt, Hdng, Temp, Aligned
         Date,
   04/10/17, 21:01:01, 1, 92.1, 275.7, -18.4, 04/10/17, 21:02:01, 1, 92.3, 275.9, -18.2,
1, 92.3, 275.9, -18.2, 04/10/17, 21:03:01, 1, 92.2, 275.7, -18.2, 04/10/17, 21:04:01, 1, 92.4, 276.0, -18.2, 04/10/17, 21:05:01, 1, 92.4, 276.1, -18.3, 04/10/17, 21:06:01, 1, 92.2, 275.9, -18.3, 04/10/17, 21:07:01, 1, 92.4, 276.1, -18.4, 04/10/17, 21:08:01, 1, 92.2, 276.0, -18.4, 04/10/17, 21:09:01, 1, 92.5, 276.5, -18.4, 04/10/17, 21:10:01, 1, 92.3, 275.8, -18.5
                                                                                                Y
                                                                                                Y
                                                                                                 Υ
                                                                                                 Υ
· · · Shortened for space
04/11/17, 07:26:01,
                                     21, 92.4, 276.0, -17.8,
   04/11/17, 07:27:01,
                                         21, 92.3, 276.0, -17.8,
                                                                                                 Υ
                                         21, 92.3, 276.0, -17.9,
   04/11/17, 07:28:01,
                                                                                                 Υ
   04/11/17, 07:29:01,
                                         21, 92.5, 276.2, -17.9,
                                                                                                 Υ
04/11/17 07:30:35 Shutdown condition: Schedule completed.
```